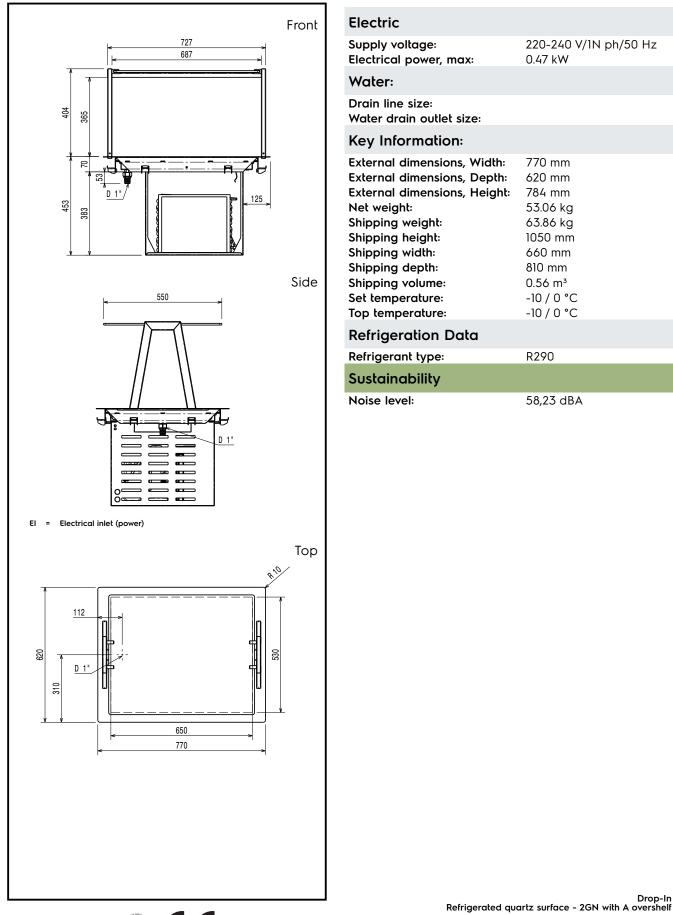

## Drop-In Refrigerated quartz surface - 2GN with A overshelf

CE

DNV·GL

The company reserves the right to make modifications to the products without prior notice. All information correct at time of printing.

#### Drop-In Refrigerated quartz surface - 2GN with A overshelf

Refrigerated quartz surface - 2GN with A overshelf

The company reserves the right to make modifications to the products without prior notice. All information correct at time of printing.