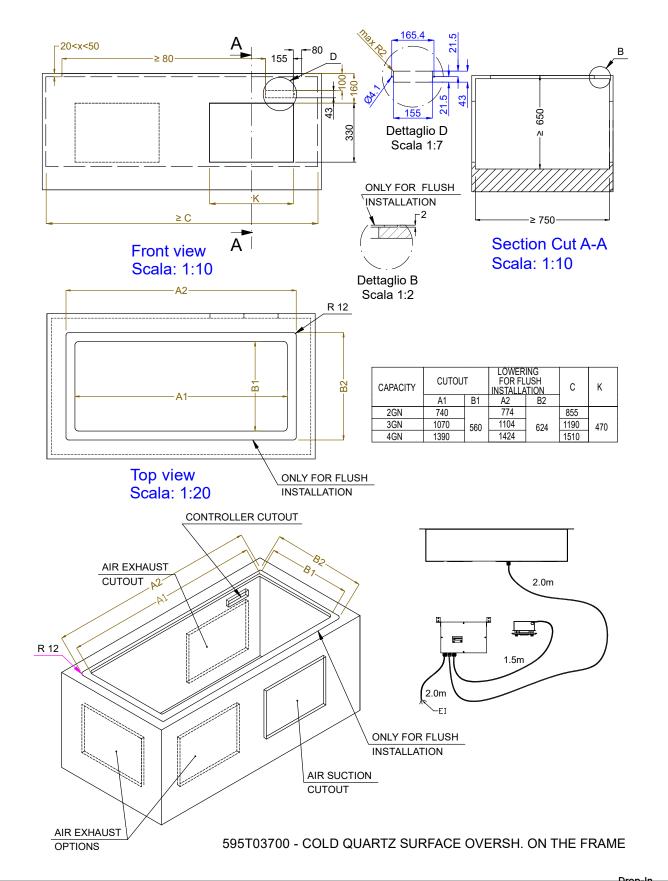

## Drop-In Refrigerated quartz surface - 2GN with A overshelf

CE

DNV·GL

The company reserves the right to make modifications to the products without prior notice. All information correct at time of printing.

#### Drop-In Refrigerated quartz surface - 2GN with A overshelf

Refrigerated quartz surface - 2GN with A overshelf

The company reserves the right to make modifications to the products without prior notice. All information correct at time of printing.