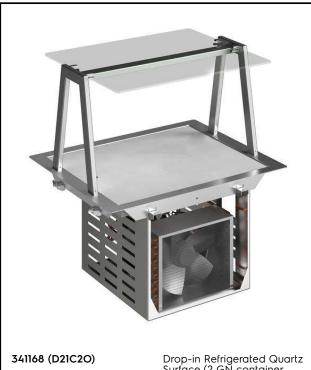

Drop-In Refrigerated quartz surface - 2GN with A overshelf

Drop-in Refrigerated Quartz Surface (2 GN container capacity) with one A type overshelf and LED light

#### Item No.

Hydrocarbon refrigerant gas R290 for the lowest environmental impact (GWP=3) - CFC and HCFC free. Automatic defrosting guarantees evaporators clearance and efficient well cooling. High-density expanded polyurethane foam with cyclopenthane guarantees excellent well insulation to reduce energy dispersion. The bottom is equipped with copper tubes to ensure proper cooling, with this system the air touches the cold surface and gets cooled. Designed to serve the food on plates . Stylish A type overshelf designed for extra increased visibility on the surface for charming food display.

#### **Main Features**

- CB and CE certifed by a third party notified body.
- $\bullet$  Precise temperature control and setting at 0,1°C .
- As standard the product comes with digitally controlled thermostat which is in line of HACCP norms and provides visual alarm as a warning of the increasing or decreasing temperatures.
- Food introduced at the correct temperature maintains its core temperature according to Afnor Standards.
- Automatic defrosting guarantees evaporators clearance and efficient well cooling.
- Designed to serve the food on plates .
- Equipped with a drain hole to easily discharge top condensation.
- It comes with stylish white coloured quartz top and stainless steel framed that makes it ideal to serve cold dishes in an elegant way.
- Stylish A type overshelf designed for extra increased visibility on the surface for charming food display.
- Overshelf equipped with LED lights.
- Designed to be positioned in flush installation providing improved cleanability and suitable for modern design installations.